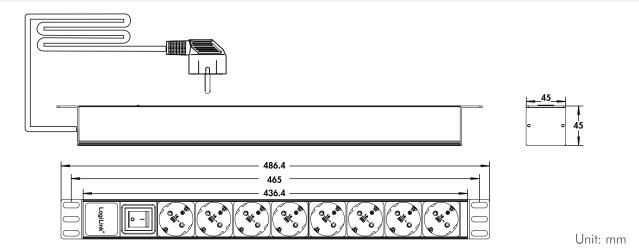

## 19" Power Distribution Unit 8-Way German Socket with Switch

## **Technical Features**

1U rackmountable design

IEC 60297: 482.6 mm (19") mounting

Robust aluminum housing, IP20

Sockets: 8x German type socket CEE7/3,  $45^{\circ}$  angled

Connection: 2 m connection cable H05W-F 3G 1.5 mm<sup>2</sup> with Safety plug CEE 7/7, angled

Power: 230 Vac 50 Hz/16 A, max. 3600 W

With On/Off switch

Works with data centers, server rooms and telecom equipment

Color: Black

## **Technical Drawing**





www.2direct.de



Art no.: PDU8C01



## **Package Contents**

1x 19" Power Distribution Unit

1x Screw Package

1x User Manual

| Packaging Information |                    |
|-----------------------|--------------------|
| Packing Dimension     | 515 x 95 x 60 mm   |
| Packing Weight        | 0.96 kg            |
| Carton Dimension      | 530 x 320 x 220 mm |
| Carton Q'ty           | 10 pcs             |
| Carton Weight         | 10.5 kg            |