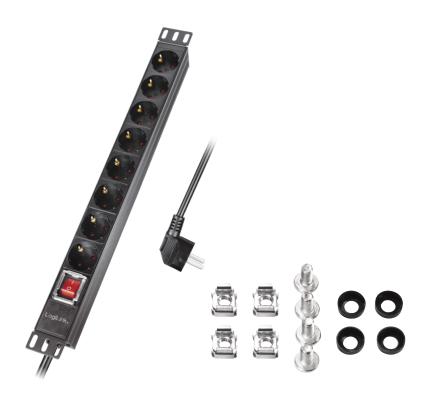

## **Package Contents**

1x 19" Power Distribution Unit

1x Screw Package

1x User Manual

| Packaging Information |                    |
|-----------------------|--------------------|
| Packing Dimension     | 515 x 95 x 60 mm   |
| Packing Weight        | 0.96 kg            |
| Carton Dimension      | 530 x 320 x 220 mm |
| Carton Q'ty           | 10 pcs             |
| Carton Weight         | 10.5 kg            |