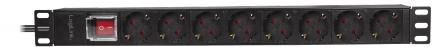

## 19" Power Distribution Unit 8-Way German Socket with Switch

## **Technical Features**

1U rackmountable design

IEC 60297: 482.6 mm (19") mounting

Robust aluminum housing, IP20

Sockets: 8x German type socket CEE7/3,  $45^{\circ}$  angled

Connection: 2 m connection cable H05W-F 3G 1.5 mm<sup>2</sup> with Safety plug CEE 7/7, angled

Power: 230 Vac 50 Hz/16 A, max. 3600 W

With On/Off switch

Works with data centers, server rooms and telecom equipment

Color: Black