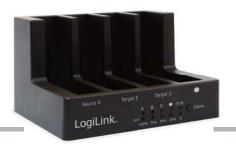

## **USB2.0 4-Bay Docking station with Clone**

## **Specifications:**

- Supports 4x2.5"/3.5" SATAI/II HDD&SSD
- Supports One Touch Backup(OTB) function
- With 2 USB HUB
- Directly insert HDD into docking station for convenient to install and remove hard disk
- Supports both USB1.1 and USB2.0
- Support Clone from A to B and C disk, no need PC
- Supports SATAI/II ,up to 480Mb/s
- With external power adapter
- Power on/off switch and LED indicator
- Support Window98/98SE/ME/2000/2003/XP/Vista/7/8, and MAC OS