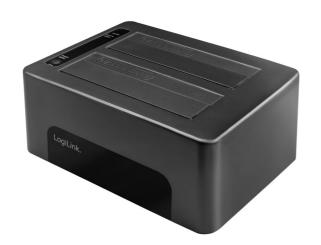

# **LogiLink**<sub>®</sub>

USB3.0 2-Bay Docking Station

For 2.5" (6.35cm) & 3.5" (8.89cm) SATA HDD/SSD

Art. No.: QP0029

The compact sized portable USB3.0 2-Bay Docking Station, file backup is never easier!