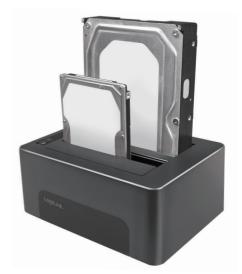

Install the SATA HDD/SSD and connect to PC

### **Package Contents:**

- » 1 x USB3.0 Docking Station
- » 1 x USB3.0 Cable (Type-A to Type-B)
- » 1 x Power Adapter (12V/3A)
- » 1 x User Manual