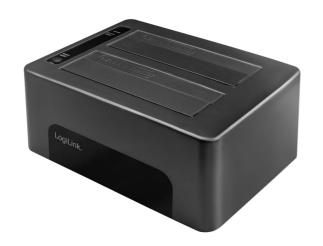

# **LogiLink**<sub>®</sub>

USB3.0 2-Bay Docking Station

For 2.5" (6.35cm) & 3.5" (8.89cm) SATA HDD/SSD

Art. No.: QP0029

The compact sized portable USB3.0 2-Bay Docking Station, file backup is never easier!

#### Features:

- » Compliant with USB3.0 specification
- » Backward compatible with USB3.0/2.0/1.1 devices up to 5Gbps
- » Support 2.5"/3.5" SATA HDD up to 12TB
- » Use Clone function without connecting to a computer
- » With External Power adapter
- » Power On/Off switch and LED indicator for HDD activity
- » Support USB Hot Plug and Plug-and-Play
- » Support Windows, Linux and Mac OS

Install the SATA HDD/SSD and connect to PC