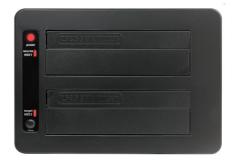

# **LogiLink**<sub>®</sub>

USB3.0 2-Bay Docking Station

For 2.5" (6.35cm) & 3.5" (8.89cm) SATA HDD/SSD

Art. No.: QP0029

The compact sized portable USB3.0 2-Bay Docking Station, file backup is never easier!

#### Features:

- » Compliant with USB3.0 specification
- » Backward compatible with USB3.0/2.0/1.1 devices up to 5Gbps
- » Support 2.5"/3.5" SATA HDD up to 12TB
- » Use Clone function without connecting to a computer
- » With External Power adapter
- » Power On/Off switch and LED indicator for HDD activity
- » Support USB Hot Plug and Plug-and-Play
- » Support Windows, Linux and Mac OS