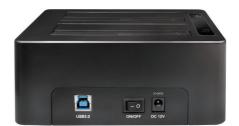

#### Features:

- » Compliant with USB3.0 specification
- » Backward compatible with USB3.0/2.0/1.1 devices up to 5Gbps
- » Support 2.5"/3.5" SATA HDD up to 12TB
- » Use Clone function without connecting to a computer
- » With External Power adapter
- » Power On/Off switch and LED indicator for HDD activity
- » Support USB Hot Plug and Plug-and-Play
- » Support Windows, Linux and Mac OS

### **Package Contents:**

- » 1 x USB3.0 Docking Station
- » 1 x USB3.0 Cable (Type-A to Type-B)
- » 1 x Power Adapter (12V/3A)
- » 1 x User Manual