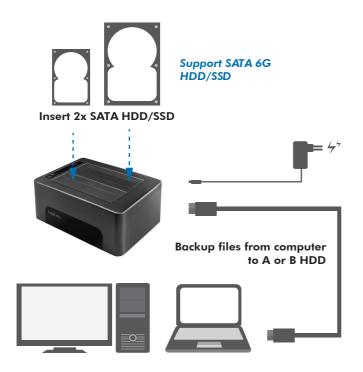

Install the SATA HDD/SSD and connect to PC

### Note:

- » HDD2 hard drive (target) must have larger or equal capacity to HDD1 hard drive (source), or else Clone function will not work.
- » Do not support hard drive's capacity greater than 3TB in Windows XP.