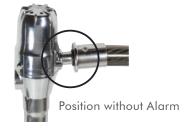

#### Activating the alarm:

SC0211 is equipped with an alarm function. When the alarm function is active, an alarm is sounded for about 10 seconds if the lock is vibrated (such as during an attempted theft). The alarm is sounded again following each subsequent vibration.