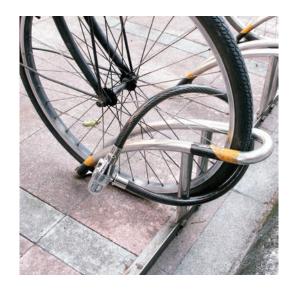

## Cable Lock with Alarm

Art. No.: SC0211

Protect your belongings with this high quality lock with alarm function. It is ideal for securing bicycles, motor scooters, motorcycles, garden sheds, etc. A Robust lock made of steel wire with a resistant outer sheath.