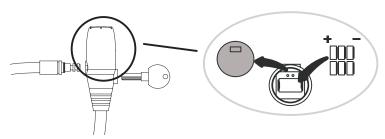

» Alarm is primed by activating the integrated vibration sensor
- » Security keys and cylinder
- » Cable Length: 60cm
- » Battery: LR 44 x 6 included

| Alarm Volume | 100dB measured directly by the sound transducer 91.3dB(A) measured at a distance of 1M |
|--------------|----------------------------------------------------------------------------------------|
| Batteries    | 6 x round cells, type LR44                                                             |
| Dimension    | Approx. Ø12 x 72mm                                                                     |
| Weight       | Approx. 290g                                                                           |











## LogiLink<sub>®</sub>



### Cable Lock with Alarm

Art. No.: SC0211

#### **Inserting the Batteries:**





#### Activating the alarm:





SC0211 is equipped with an alarm function. When the alarm function is active, an alarm is sounded for about 10 seconds if the lock is vibrated (such as during an attempted theft). The alarm is sounded again following each subsequent vibration.









#### **Package Contents:**

- » 1 X Cable Lock with Alarm
- » 4 x LR 44 batteries
- » 2 x Keys
- » 1 x User Manual

### **Package Informations:**

- » Packing Dimension: 208 x 315 x 50mm
- » Packing Weight: 0.885kg
- » Carton Dimension: 510 x 220 x 335mm
- » Carton Q'ty: 10pcs» Carton Weight: 10kg

#### Warnina:

The alarm signal is loud and could cause hearing damage. Do not use or test SC0211 near your ears.