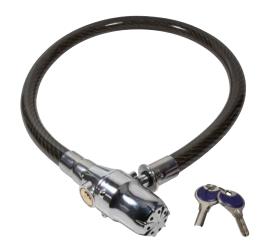

## Cable Lock with Alarm

Art. No.: SC0211

Protect your belongings with this high quality lock with alarm function. It is ideal for securing bicycles, motor scooters, motorcycles, garden sheds, etc. A Robust lock made of steel wire with a resistant outer sheath.

#### **Features:**

- » For use with or without the alarm
- » Alarm volume of 100 dB
- » Alarm is primed by activating the integrated vibration sensor
- » Security keys and cylinder
- » Cable Length: 60cm
- » Battery: LR 44 x 6 included