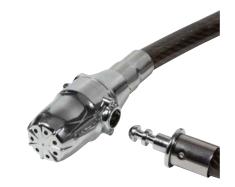

## Cable Lock with Alarm

Art. No.: SC0211

Protect your belongings with this high quality lock with alarm function. It is ideal for securing bicycles, motor scooters, motorcycles, garden sheds, etc. A Robust lock made of steel wire with a resistant outer sheath.

#### **Features:**

- » For use with or without the alarm
- » Alarm volume of 100 dB
- » Alarm is primed by activating the integrated vibration sensor
- » Security keys and cylinder
- » Cable Length: 60cm
- » Battery: LR 44 x 6 included