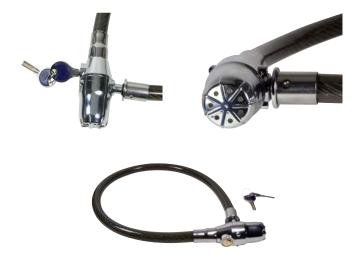

#### **Features:**

- » For use with or without the alarm
- » Alarm volume of 100 dB
- » Alarm is primed by activating the integrated vibration sensor
- » Security keys and cylinder
- » Cable Length: 60cm
- » Battery: LR 44 x 6 included

| Alarm Volume | 100dB measured directly by the sound transducer 91.3dB(A) measured at a distance of 1M |
|--------------|----------------------------------------------------------------------------------------|
| Batteries    | 6 x round cells, type LR44                                                             |
| Dimension    | Approx. Ø12 x 72mm                                                                     |
| Weight       | Approx. 290g                                                                           |