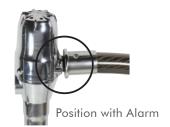

#### Activating the alarm:

SC0211 is equipped with an alarm function. When the alarm function is active, an alarm is sounded for about 10 seconds if the lock is vibrated (such as during an attempted theft). The alarm is sounded again following each subsequent vibration.