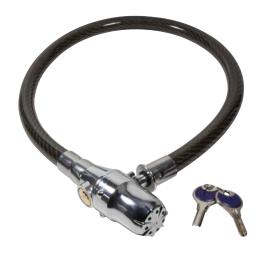

## Cable Lock with Alarm

Art. No.: SC0211

Protect your belongings with this high quality lock with alarm function. It is ideal for securing bicycles, motor scooters, motorcycles, garden sheds, etc. A Robust lock made of steel wire with a resistant outer sheath.

#### **Features:**

- » For use with or without the alarm
- » Alarm volume of 100 dB
- » Alarm is primed by activating the integrated vibration sensor
- » Security keys and cylinder
- » Cable Length: 60cm
- » Battery: LR 44 x 6 included