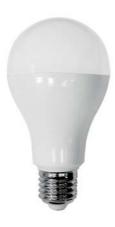

# LogiLink

∑Light

Art. No.: SH0004

 $\Sigma$ Light is a dimmable LED light remotely controlled by an app with scheduling function. The Bluetooth bulbs from LogiLink complements the SmartHome to control your lighting. Anytime and at any place with internet connection, you can control your home lighting and check the current status.

#### Features:

- » Replacing a 60W incandescent bulb by a 10W LED will save you over 80% on electricity bill
- » 720 lumen, 25000 hrs lifetime
- » Remote control / group control / dimmable / scheduling
- » Eco-friendly: RoHS compliant, Lead free and mercury free. No UV or IR radiation
- » Exclusive ∑Link enable various conditions to activate your smart life, i.e. turn off light when leaving home

### Specification:

| Bluetooth             | V4.0                                     |
|-----------------------|------------------------------------------|
| Operating Power       | 220~240 VAC/50Hz                         |
| Color                 | 3000K warm white                         |
| CRI                   | 80                                       |
| Bulb Connector        | E27                                      |
| Live Coverage         | 180°                                     |
| Body Material         | Heat conductive plastic                  |
| Luminous Flux         | 720lm for warm white                     |
| Wattage               | 10 watts                                 |
| LED Lifespan          | 25000hrs                                 |
| Operating Temperature | $0^{\circ}C \sim 40^{\circ}C$            |
| Transmission Range    | 25m for mixed space, 100m for open space |
| Dimension             | Ø127mm x 68mm                            |
| Weight                | 205g                                     |