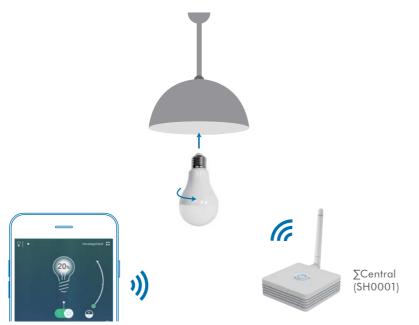

# LogiLink

∑Light

Art. No.: SH0004

 $\Sigma$ Light is a dimmable LED light remotely controlled by an app with scheduling function. The Bluetooth bulbs from LogiLink complements the SmartHome to control your lighting. Anytime and at any place with internet connection, you can control your home lighting and check the current status.

Free APP for Android and iOS. Search for "**Sigma Casa**"

Remote control and scheduling the LED light away from home

RoHS

 $(\epsilon)$ 

\* The specifications and pictures are subject to change without notice. \*All trade names referenced are the registered namework of their respective owners.

### System Requirement:

- » iOS 8.0 and above with Bluetooth 4.0
- » Android 4.3 and above on Bluetooth 4.0 ready devices
- » ∑Central (SH0001)
- » ∑Casa APP