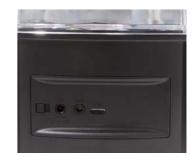

### **Package Contents:**

- 1 x Wireless speaker
- 1 x USB charging cable
- 1 x 3,5mm male audio cable
- 1 x User manual