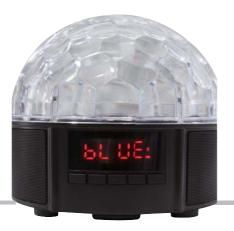

## **Magic Party Light Wireless Speaker**

Get the party started! The Magic Party Light streams music wirelessly via any Bluetooth enabled device and creates the matching party atmosphere with a multimode light show. Enjoy this great audio and visual experience!

#### **Features:**

- Support Bluetooth connection for smartphones, tablets and other Bluetooth-enabled devices
- Streams of light are emitted on to any ceiling for hours of entertainment
- Built-in FM tuner
- Connect your PC, laptop or audio equipment at home directly to the device to stream music
- Great Source of music for all occasions: disco, stages, private party room, birthday party...etc.