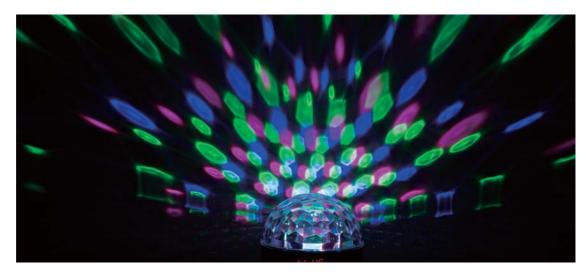

#### **Features:**

- Support Bluetooth connection for smartphones, tablets and other Bluetooth-enabled devices
- Streams of light are emitted on to any ceiling for hours of entertainment
- Built-in FM tuner
- Connect your PC, laptop or audio equipment at home directly to the device to stream music
- Great Source of music for all occasions: disco, stages, private party room, birthday party...etc.