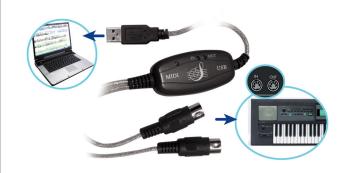

## Convert your MIDI Interface into USB to enjoy Plug and Play capability

## **Specification:**

- · Latest model with a build-in driver
- USB powered and true plug & play; Just plug it into any USB port on PC & it'll install itself
- 1-in/1-out MIDI interface; 16 MIDI input channels/16MIDI output channels
- Three LEDs are used to indicate the signal in three ports
- Supports Windows XP/ 7/ 8/10/ Vista and Mac OS