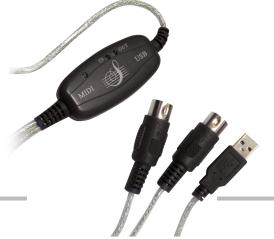

## **USB MIDI Cable**

## **Specification:**

- · Latest model with a build-in driver
- USB powered and true plug & play; Just plug it into any USB port on PC & it'll install itself
- 1-in/1-out MIDI interface; 16 MIDI input channels/16MIDI output channels
- Three LEDs are used to indicate the signal in three ports
- Supports Windows XP/ 7/ 8/10/ Vista and Mac OS