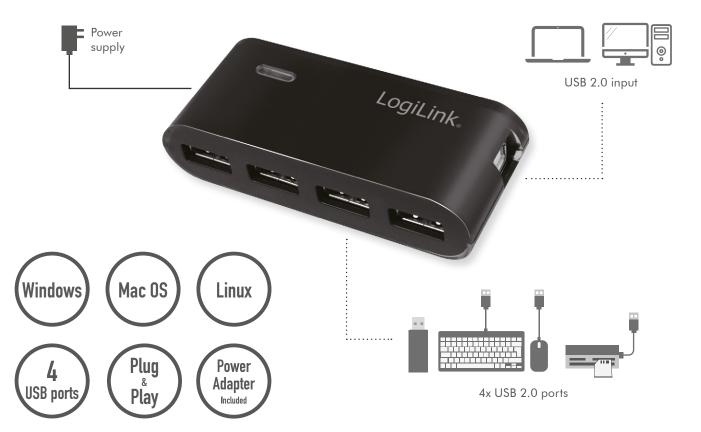

#### **Features:**

- » Compliant to USB 2.0, data transfer rate up to 480 Mbps
- » Increase 4 more USB ports to your computer
- » Equipped with over-current detection and protection
- » LED indicator for activity
- » With external power adapter (DC 5 V/2 A, 10 W)
- » Supports hot plug and plug & play
- » Supports Windows, Mac OS, Chrome OS and Linux

## **Specifications:**

| USB Standard              | USB 2.0                              |
|---------------------------|--------------------------------------|
| Data Transfer Rate        | Data Transfer Rate                   |
| Connection 1              | 1x USB-B female + 1x DC jack         |
| Connection 2              | 4x USB-A female                      |
| USB Power Output          | 5 V/500 mA (2.5 W) per port          |
| Standby Power Consumption | 0.046 W                              |
| Power Supply              | External DC 5 V/2 A (10 W)           |
| LED Indication            | Blue LED for activity                |
| Protection                | Over-current                         |
| Hot Plug/Plug & Play      | Yes                                  |
| Compatibility             | Windows, Mac OS, Chrome OS and Linux |
| Housing Material          | Acrylic                              |
| Color                     | Black                                |
| Operating Temperature     | -10-45 °C                            |
| Operating Humidity        | 40–60 % RH (no condensation)         |
| USB Cable Length          | 60 cm                                |
| Dimensions                | 8.82 x 3.64 x 2.24 cm                |
| Weight                    | 40 g                                 |

### **Package Contents:**

- » 1 x USB 2.0 4-Port Hub
- » 1 x USB Cable
- » 1 x Power Adapter
- » 1 x User Manual