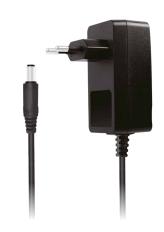

# **Specification of External Power Supply:**

| Input Voltage | AC 230 V, 50/60 Hz, 0.8 A max. |
|---------------|--------------------------------|
| Output Power  | DC 5 V/3.5 A (17.5 W max.)     |
| DC Plug       | 3.5 x 1.35 x 9.5 mm            |
| Dimensions    | 79 x 44 x 68 mm                |
| Cable Length  | 1.35 m                         |
| Weight        | 126 g                          |