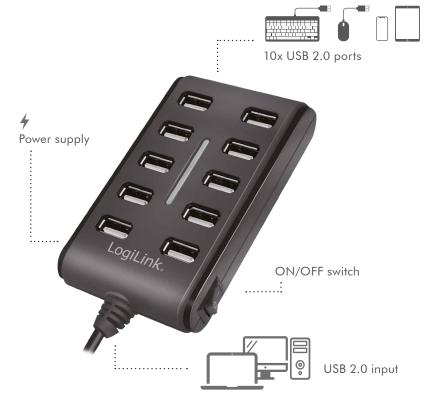

#### Features:

- » Compliant to USB 2.0, data transfer rate up to 480 Mbps
- » Increase 10 more USB ports to your computer
- » With On/Off switch
- » Equipped with over-current detection and protection
- » LED indicator for activity
- » With external power adapter (DC 5 V/3.5 A, 17.5 W)
- » Hot plug and plug & play
- » Supports Windows, Mac OS, Chrome OS and Linux

## **Specifications:**

| Connection 1                 | 1x USB-A male + 1x DC jack                        |
|------------------------------|---------------------------------------------------|
| Connection 2                 | 10x USB-A female                                  |
| Data Transfer Rate           | Up to 480 Mbps                                    |
| Power By                     | External power adapter DC 5 V/3.5 A (17.5 W max.) |
| Standby Power Consumption    | 0.05 W                                            |
| Hot Plug/Plug & Play         | Yes                                               |
| ON/OFF Switch                | Yes                                               |
| Protection                   | Over-current                                      |
| LED Indication               | Blue LED                                          |
| Housing Material             | ABS                                               |
| Color                        | Black                                             |
| Compatible Operating Systems | Windows 7/8/10/11, Mac OS, Linux and Chrome OS    |
| Operating Temperature        | -10–45 °C                                         |
| Operating Humidity           | 40-60 % RH (no condensation)                      |
| Cable length                 | 0.8 m                                             |
| Dimensions                   | 10.5 x 6 x 2 cm                                   |
| Weight                       | 93 g                                              |
|                              |                                                   |