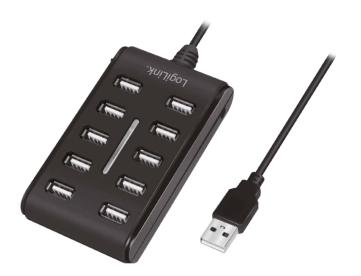

# **LogiLink**<sub>®</sub>

USB 2.0 10-Port Hub

with ON/OFF Switch

Art. No.: **UA0125** 

Easily expand your computer with 10 USB ports; ideal for connecting multiple USB devices simultaneously with stable external power supply.

#### Features:

- » Compliant to USB 2.0, data transfer rate up to 480 Mbps
- » Increase 10 more USB ports to your computer
- » With On/Off switch
- » Equipped with over-current detection and protection
- » LED indicator for activity
- » With external power adapter (DC 5 V/3.5 A, 17.5 W)
- » Hot plug and plug & play
- » Supports Windows, Mac OS, Chrome OS and Linux