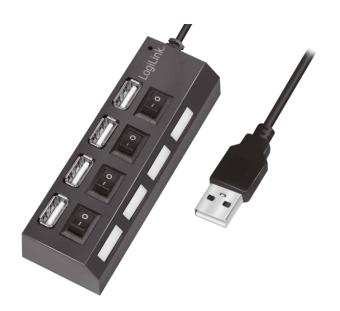

# **LogiLink**<sub>®</sub>

USB 2.0 4-Port Hub

with Individual LED Indicator & Power Switch

Art. No.: **UA0128** 

Providing 4 extra USB ports to your computer, with individual LED indicator and On/Off switch for each port. Safe and easy to use with stable external power supply.

#### Features:

- » Compliant to USB 2.0, data transfer rate up to 480 Mbps
- » Increase 4 more USB ports to your computer
- » With individual On/Off switch for each USB port
- » Equipped with over-current detection and protection
- » LED indicator for activity
- » With external power adapter (DC 5 V/2 A, 10 W)
- » Hot plug and plug & play
- » Supports Windows, Mac OS, Chrome OS and Linux