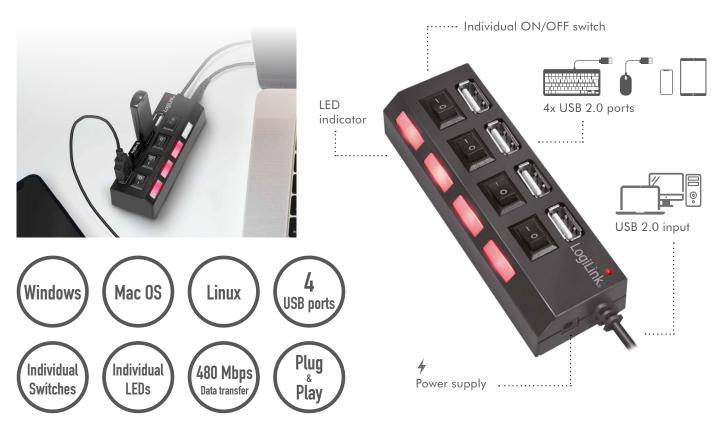

# **LogiLink**<sub>®</sub>

USB 2.0 4-Port Hub

with Individual LED Indicator & Power Switch

Art. No.: **UA0128** 

Providing 4 extra USB ports to your computer, with individual LED indicator and On/Off switch for each port. Safe and easy to use with stable external power supply.

#### Features:

- » Compliant to USB 2.0, data transfer rate up to 480 Mbps
- » Increase 4 more USB ports to your computer
- » With individual On/Off switch for each USB port
- » Equipped with over-current detection and protection
- » LED indicator for activity
- » With external power adapter (DC 5 V/2 A, 10 W)
- » Hot plug and plug & play
- » Supports Windows, Mac OS, Chrome OS and Linux

# **Specifications:**

| Connection 1                 | 1x USB-A male + 1x DC jack                     |
|------------------------------|------------------------------------------------|
| Connection 2                 | 4x USB-A female                                |
| Data Transfer Rate           | Up to 480 Mbps                                 |
| Power By                     | External power adapter DC 5 V/2 A (10 W max.)  |
| Standby Power Consumption    | 0.05 W                                         |
| Hot Plug/Plug & Play         | Yes                                            |
| ON/OFF Switch                | Yes                                            |
| Protection                   | Over-current                                   |
| LED Indication               | Red LED                                        |
| Housing Material             | ABS plastic                                    |
| Color                        | Black                                          |
| Compatible Operating Systems | Windows 7/8/10/11, Mac OS, Linux and Chrome OS |
| Operating Temperature        | -10–45 °C                                      |
| Operating Humidity           | 40-60 % RH (no condensation)                   |
| Cable length                 | 0.55 m                                         |
| Dimensions                   | 10.5 x 3.6 x 2.6 cm                            |
| Weight                       | 76 g                                           |
|                              |                                                |