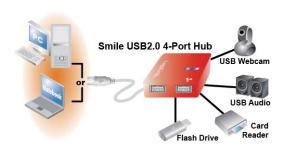

## **Specification:**

- Compliant to USB1.1/2.0 Specification
- Supports USB2.0 High-Speed up to 480Mbps
- Supports 1x Up-stream port and 4x Down-stream ports
- Equipped with over-current Detection & Protection
- LED indicator
- Supports Windows 98SE/ME/2000/2003/XP/Vista/7, and Mac OS 10.x or above