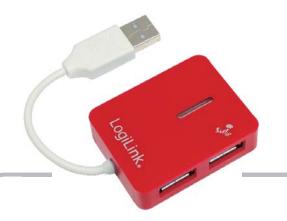

## Smile USB2.0 4-Port Hub, Red

## **Specification:**

- Compliant to USB1.1/2.0 Specification
- Supports USB2.0 High-Speed up to 480Mbps
- Supports 1x Up-stream port and 4x Down-stream ports
- Equipped with over-current Detection & Protection
- LED indicator
- Supports Windows 98SE/ME/2000/2003/XP/Vista/7, and Mac OS 10.x or above