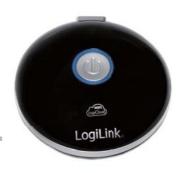

## **LogiCloud WiFi Hub**

#### Feature:

- SmartTV's external storage for smoothly playback and exchange mass-data
- External storage for smart hand held device
- Supports upload and download from External storage through WiFi
- Supports WiFi 802.11 b/g/n transfer
- Multi-user share same device
- Supports AP client for internet access
- Supports Multi-LUN
- Supports file type sorting, including Audio, Video and Photo
- iOS & Android App Supported for simple access
- Supports PC/NB wireless access interface
- Supports iTune server for MAC user access
- Supports UPnP medial (DLNA compatible) access
- Supports Air play
- Multi-language Supported
- WiFi transfer with security protection
- Password protection for access
- Supports firmware upgrade
- Supports SD, MMC, Micro-SD
- Supports USB 2.0 host port for access
- Micro-B interface for battery charging
- Cost-effective

# **LogiCloud WiFi Hub**