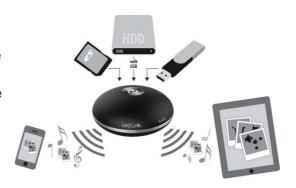

#### Feature:

- SmartTV's external storage for smoothly playback and exchange mass-data
- External storage for smart hand held device
- Supports upload and download from External storage through WiFi
- Supports WiFi 802.11 b/g/n transfer
- Multi-user share same device
- Supports AP client for internet access
- Supports Multi-LUN
- Supports file type sorting, including Audio, Video and Photo
- iOS & Android App Supported for simple access
- Supports PC/NB wireless access interface
- Supports iTune server for MAC user access
- Supports UPnP medial (DLNA compatible) access
- Supports Air play
- Multi-language Supported
- WiFi transfer with security protection
- Password protection for access
- Supports firmware upgrade
- Supports SD, MMC, Micro-SD
- Supports USB 2.0 host port for access
- Micro-B interface for battery charging
- Cost-effective