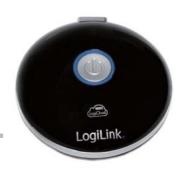

Art No. UA0175

## **LogiCloud WiFi Hub**

#### Feature:

- SmartTV's external storage for smoothly playback and exchange mass-data
- External storage for smart hand held device
- Supports upload and download from External storage through WiFi
- Supports WiFi 802.11 b/g/n transfer
- Multi-user share same device
- Supports AP client for internet access
- Supports Multi-LUN
- Supports file type sorting, including Audio, Video and Photo
- iOS & Android App Supported for simple access
- Supports PC/NB wireless access interface
- Supports iTune server for MAC user access
- Supports UPnP medial (DLNA compatible) access
- Supports Air play
- Multi-language Supported
- WiFi transfer with security protection
- Password protection for access
- Supports firmware upgrade
- Supports SD, MMC, Micro-