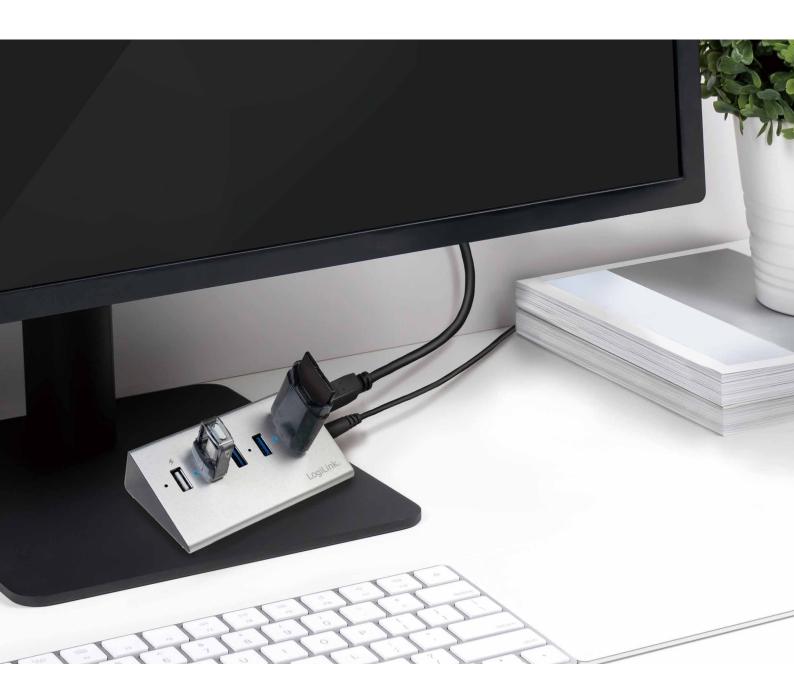

### The Best Computer/Laptop Expansion

This USB 3.0 Hub with 4 ports and 1 fast charging port is for connect peripheral devices including card readers, hard drives and flash drives, while charging smartphone, tablet and other USB 5 V devices at the same time.

#### **Multiple USB Ports**

Instantly adds 4 USB ports to your laptop or desktop; enjoy data transfer speeds of up to 5 Gbps for faster sync time; plug and play, no driver required.