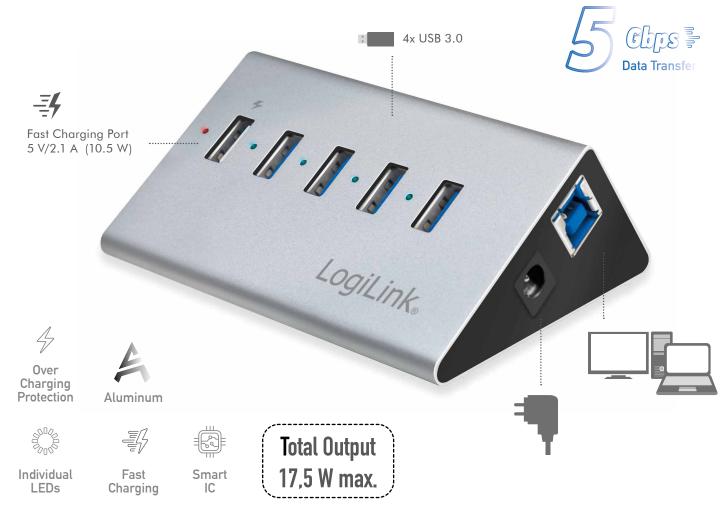

#### **Multiple USB Ports**

Instantly adds 4 USB ports to your laptop or desktop; enjoy data transfer speeds of up to 5 Gbps for faster sync time; plug and play, no driver required.

#### **Convenient Fast Charging**

Comes with a fast charging port; allows you to charge mobile phones, tablets, cameras, speakers, and more. Built in Smart IC to recognize the required power consumption of the connected device.

#### **Safety Protection**

Extremely safe and reliable, the USB hub provides overcurrent and overvoltage protection.

#### **Specifications:**

| USB Version                     | USB 3.0                                                                                                             |  |
|---------------------------------|---------------------------------------------------------------------------------------------------------------------|--|
| Input Port                      | 1x USB-B female, 1x DC in                                                                                           |  |
| Output Port                     | 4x USB-A female                                                                                                     |  |
| USB-A Power Output              | Fast Charging Port: 5 V/ 2.1 A (10.5 W) max. (Smart IC Intelligent Charging) Data Per Port: 5 V/ 0.9 A (4.5 W) max. |  |
|                                 | * Total Output 17.5 W max.                                                                                          |  |
| Max. Power Comsuption           | 5 V/3.5 A (17.5 W)                                                                                                  |  |
| Data Transmission Speed         | Up to 5 Gbps                                                                                                        |  |
| ON/OFF Switch                   | Power switch for each port                                                                                          |  |
| LED Indicators                  | Red for one fast charging port; Blue for four data ports                                                            |  |
| Power By                        | External power supply 5 V/ 3.5 A                                                                                    |  |
| Compatible Operating<br>Systems | Windows XP/7/8/10/11, Mac OS and Linux                                                                              |  |
| Operating Temperature           | 0–45 °C                                                                                                             |  |
| Operating Humidity              | 10–85% RH (no condensation)                                                                                         |  |
| Material                        | Aluminum, ABS                                                                                                       |  |
| Dimensions                      | 9.62 x 6.8 x 3.45 cm                                                                                                |  |
| Weight                          | 95 g                                                                                                                |  |
| Cable Length                    | 100 cm                                                                                                              |  |