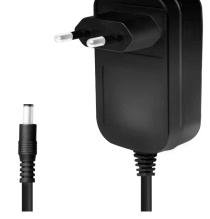

### **Specification of External Power Supply:**

| Input Voltage | 100-240 V, 50/60 Hz 0.8 A max. |
|---------------|--------------------------------|
| Output Power  | DC 5 V/3.5 A, 17.5 W           |
| DC Plug       | 5.5 x 2.1 mm                   |
| Dimensions    | 71.3 x 43.4 x 67 mm            |
| Cable Length  | 1.5 m                          |
| Weight        | 140 g                          |