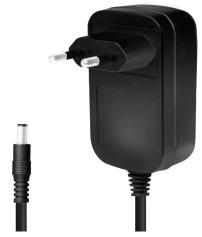

# **Specification of External Power Supply:**

| Input Voltage | 100–240 V, 50/60 Hz 0.8 A max. |
|---------------|--------------------------------|
| Output Power  | DC 12 V/2 A, 24 W              |
| DC Plug       | 5.5 x 2.1 mm                   |
| Dimensions    | 71.57 x 43.5 x 67 mm           |
| Cable Length  | 1.5 m                          |
| Weight        | 120.5 g                        |