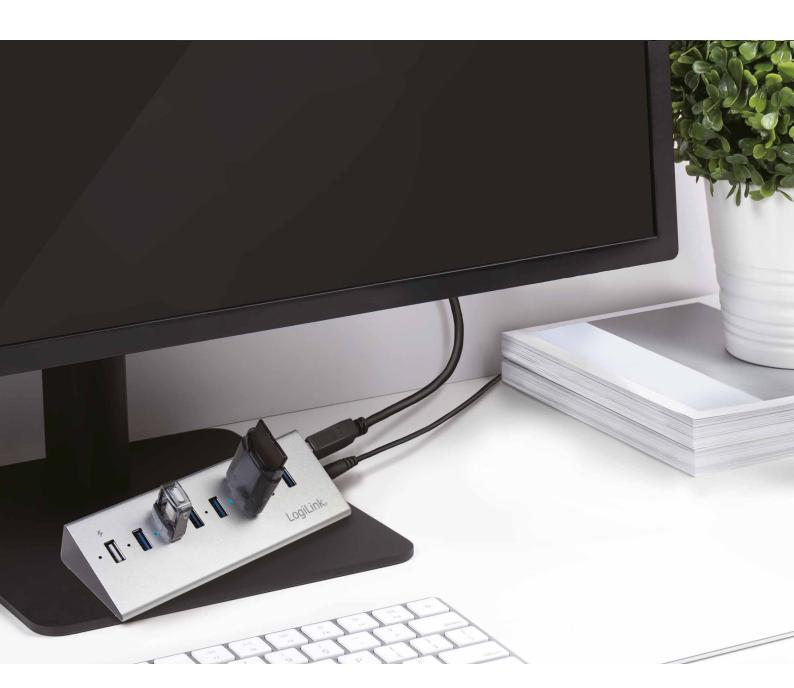

# The Best Computer/Laptop Expansion

This USB 3.0 Hub with 7 ports and 1 fast charging port is for connect peripheral devices including card readers, hard drives and flash drives, while charging smartphone, tablet and other USB 5 V devices at the same time.

# **Multiple USB Ports**

Instantly adds 7 USB ports to your laptop or desktop; enjoy data transfer speeds of up to 5 Gbps for faster sync time; plug and play, no driver required.