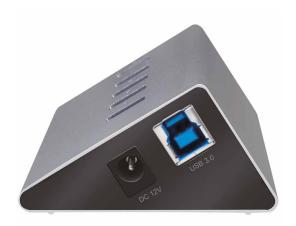

# USB 3.0 Hub, Aluminum + LED

7 Ports Hub + 1 Port Fast Charging
Art. No.: **UA0228** 

# The Best Computer/Laptop Expansion

This USB 3.0 Hub with 7 ports and 1 fast charging port is for connect peripheral devices including card readers, hard drives and flash drives, while charging smartphone, tablet and other USB 5 V devices at the same time.

# **Multiple USB Ports**

Instantly adds 7 USB ports to your laptop or desktop; enjoy data transfer speeds of up to 5 Gbps for faster sync time; plug and play, no driver required.

### **Specifications:**

| USB Version                     | USB 3.0                                                                                                                                                       |  |
|---------------------------------|---------------------------------------------------------------------------------------------------------------------------------------------------------------|--|
| Input Port                      | 1x USB-B female, 1x DC in                                                                                                                                     |  |
| Output Port                     | 8x USB-A female                                                                                                                                               |  |
| USB-A Power Output              | QC 3.0 Fast Charging Port: 5 V/ 3 A (15 W), 9 V/1.6 A (14.4 W), 12 V/1.25A (15 W) max. (Smart IC Intelligent Charging) Data Per Port: 5 V/ 0.9 A (4.5 W) max. |  |
|                                 | * Total Output 24 W max.                                                                                                                                      |  |
| Max. Power Comsuption           | 12 V/2 A (24 W)                                                                                                                                               |  |
| Data Transmission Speed         | Up to 5 Gbps                                                                                                                                                  |  |
| LED Indicators                  | Red for one fast charging port; Blue for seven data ports                                                                                                     |  |
| Power By                        | External power supply 12 V/ 2 A                                                                                                                               |  |
| Compatible Operating<br>Systems | Windows XP/7/8/10/11, Mac OS and Linux                                                                                                                        |  |
| Operating Temperature           | 0–45 °C                                                                                                                                                       |  |
| Operating Humidity              | 10–85% RH (no condensation)                                                                                                                                   |  |
| Material                        | Aluminum, ABS                                                                                                                                                 |  |
| Dimensions                      | 14.12 x 6.8 x 3.45 cm                                                                                                                                         |  |
| Weight                          | 128.5 g                                                                                                                                                       |  |