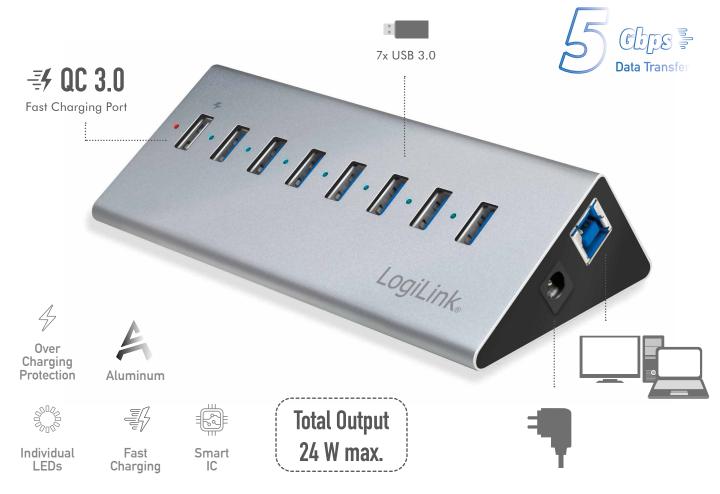

# **Multiple USB Ports**

Instantly adds 7 USB ports to your laptop or desktop; enjoy data transfer speeds of up to 5 Gbps for faster sync time; plug and play, no driver required.

### **Convenient Fast Charging**

Comes with a QC 3.0 fast charging port; allows you to charge mobile phones, tablets, cameras, speakers, and more. Built in Smart IC to recognize the required power consumption of the connected device.

#### **Safety Protection**

Extremely safe and reliable, the USB hub provides overcurrent and overvoltage protection.

### **Specifications:**

| USB Version                     | USB 3.0                                                                                                                                                       |  |
|---------------------------------|---------------------------------------------------------------------------------------------------------------------------------------------------------------|--|
| Input Port                      | 1x USB-B female, 1x DC in                                                                                                                                     |  |
| Output Port                     | 8x USB-A female                                                                                                                                               |  |
| USB-A Power Output              | QC 3.0 Fast Charging Port: 5 V/ 3 A (15 W), 9 V/1.6 A (14.4 W), 12 V/1.25A (15 W) max. (Smart IC Intelligent Charging) Data Per Port: 5 V/ 0.9 A (4.5 W) max. |  |
|                                 | * Total Output 24 W max.                                                                                                                                      |  |
| Max. Power Comsuption           | 12 V/2 A (24 W)                                                                                                                                               |  |
| Data Transmission Speed         | Up to 5 Gbps                                                                                                                                                  |  |
| LED Indicators                  | Red for one fast charging port; Blue for seven data ports                                                                                                     |  |
| Power By                        | External power supply 12 V/ 2 A                                                                                                                               |  |
| Compatible Operating<br>Systems | Windows XP/7/8/10/11, Mac OS and Linux                                                                                                                        |  |
| Operating Temperature           | 0–45 °C                                                                                                                                                       |  |
| Operating Humidity              | 10–85% RH (no condensation)                                                                                                                                   |  |
| Material                        | Aluminum, ABS                                                                                                                                                 |  |
| Dimensions                      | 14.12 x 6.8 x 3.45 cm                                                                                                                                         |  |
| Weight                          | 128.5 g                                                                                                                                                       |  |