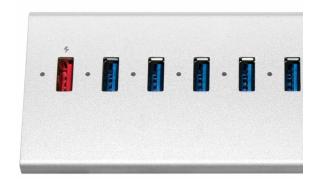

#### **Convenient Fast Charging**

Comes with a QC 3.0 fast charging port; allows you to charge mobile phones, tablets, cameras, speakers, and more. Built in Smart IC to recognize the required power consumption of the connected device.

## **Specifications:**

| USB Version                     | USB 3.0                                                                                                                                                       |
|---------------------------------|---------------------------------------------------------------------------------------------------------------------------------------------------------------|
| Input Port                      | 1x USB-B female, 1x DC in                                                                                                                                     |
| Output Port                     | 11x USB-A female                                                                                                                                              |
| USB-A Power Output              | QC 3.0 Fast Charging Port: 5 V/ 3 A (15 W), 9 V/1.6 A (14.4 W), 12 V/1.25A (15 W) max. (Smart IC Intelligent Charging) Data Per Port: 5 V/ 0.9 A (4.5 W) max. |
|                                 | * Total Output 36 W max.                                                                                                                                      |
| Max. Power Comsuption           | 12 V/3 A (36 W)                                                                                                                                               |
| Data Transmission Speed         | Up to 5 Gbps                                                                                                                                                  |
| LED Indicators                  | Red for one fast charging port; Blue for ten data ports                                                                                                       |
| Power By                        | External power supply 12 V/ 3 A                                                                                                                               |
| Compatible Operating<br>Systems | Windows XP/7/8/10/11, Mac OS and Linux                                                                                                                        |
| Operating Temperature           | 0–45 °C                                                                                                                                                       |
| Operating Humidity              | 10–85% RH (no condensation)                                                                                                                                   |
| Material                        | Aluminum, ABS                                                                                                                                                 |
| Dimensions                      | 18.6 x 6.8 x 3.52 cm                                                                                                                                          |
| Weight                          | 170 g                                                                                                                                                         |
| Cable Length                    | 100 cm                                                                                                                                                        |