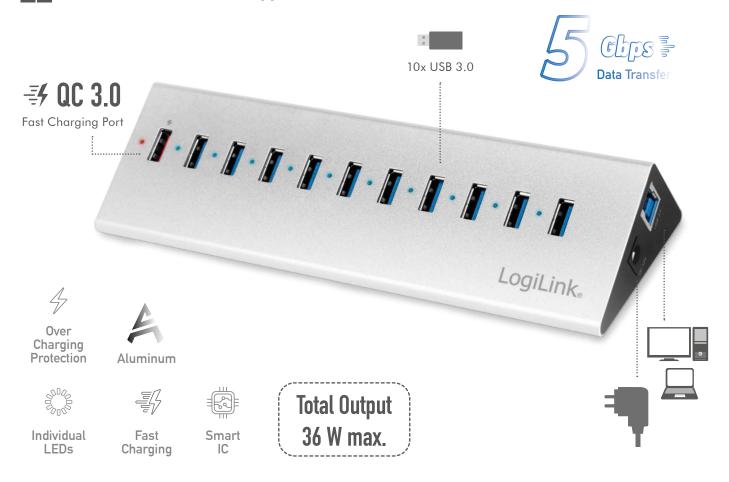

### **Multiple USB Ports**

Instantly adds 10 USB ports to your laptop or desktop; enjoy data transfer speeds of up to 5 Gbps for faster sync time; plug and play, no driver required.

#### **Convenient Fast Charging**

Comes with a QC 3.0 fast charging port; allows you to charge mobile phones, tablets, cameras, speakers, and more. Built in Smart IC to recognize the required power consumption of the connected device.

## **Specifications:**

| USB Version                     | USB 3.0                                                                                                                                                       |
|---------------------------------|---------------------------------------------------------------------------------------------------------------------------------------------------------------|
| Input Port                      | 1x USB-B female, 1x DC in                                                                                                                                     |
| Output Port                     | 11x USB-A female                                                                                                                                              |
| USB-A Power Output              | QC 3.0 Fast Charging Port: 5 V/ 3 A (15 W), 9 V/1.6 A (14.4 W), 12 V/1.25A (15 W) max. (Smart IC Intelligent Charging) Data Per Port: 5 V/ 0.9 A (4.5 W) max. |
|                                 | * Total Output 36 W max.                                                                                                                                      |
| Max. Power Comsuption           | 12 V/3 A (36 W)                                                                                                                                               |
| Data Transmission Speed         | Up to 5 Gbps                                                                                                                                                  |
| LED Indicators                  | Red for one fast charging port; Blue for ten data ports                                                                                                       |
| Power By                        | External power supply 12 V/ 3 A                                                                                                                               |
| Compatible Operating<br>Systems | Windows XP/7/8/10/11, Mac OS and Linux                                                                                                                        |
| Operating Temperature           | 0–45 °C                                                                                                                                                       |
| Operating Humidity              | 10–85% RH (no condensation)                                                                                                                                   |
| Material                        | Aluminum, ABS                                                                                                                                                 |
| Dimensions                      | 18.6 x 6.8 x 3.52 cm                                                                                                                                          |
| Weight                          | 170 g                                                                                                                                                         |
| Cable Length                    | 100 cm                                                                                                                                                        |