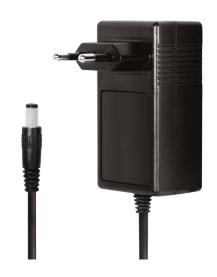

# **Specification of External Power Supply:**

| Input Voltage | 100–240 V, 50/60 Hz 1 A max. |
|---------------|------------------------------|
| Output Power  | DC 12 V/3 A, 36 W            |
| DC Plug       | 5.5 x 2.1 mm                 |
| Dimensions    | 85 x 45 x 69 mm              |
| Cable Length  | 1.5 m                        |
| Weight        | 150 g                        |