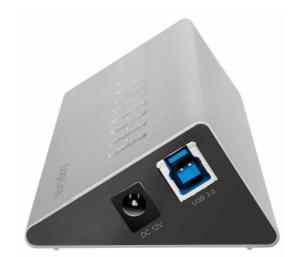

## **Specifications:**

| USB Version                     | USB 3.0                                                                                                                                                       |
|---------------------------------|---------------------------------------------------------------------------------------------------------------------------------------------------------------|
| Input Port                      | 1x USB-B female, 1x DC in                                                                                                                                     |
| Output Port                     | 11x USB-A female                                                                                                                                              |
| USB-A Power Output              | QC 3.0 Fast Charging Port: 5 V/ 3 A (15 W), 9 V/1.6 A (14.4 W), 12 V/1.25A (15 W) max. (Smart IC Intelligent Charging) Data Per Port: 5 V/ 0.9 A (4.5 W) max. |
|                                 | * Total Output 36 W max.                                                                                                                                      |
| Max. Power Comsuption           | 12 V/3 A (36 W)                                                                                                                                               |
| Data Transmission Speed         | Up to 5 Gbps                                                                                                                                                  |
| LED Indicators                  | Red for one fast charging port; Blue for ten data ports                                                                                                       |
| Power By                        | External power supply 12 V/ 3 A                                                                                                                               |
| Compatible Operating<br>Systems | Windows XP/7/8/10/11, Mac OS and Linux                                                                                                                        |
| Operating Temperature           | 0–45 °C                                                                                                                                                       |
| Operating Humidity              | 10–85% RH (no condensation)                                                                                                                                   |
| Material                        | Aluminum, ABS                                                                                                                                                 |
| Dimensions                      | 18.6 x 6.8 x 3.52 cm                                                                                                                                          |
| Weight                          | 170 g                                                                                                                                                         |
| Cable Length                    | 100 cm                                                                                                                                                        |

# **Specification of External Power Supply:**

| Input Voltage | 100–240 V, 50/60 Hz 1 A max. |
|---------------|------------------------------|
| Output Power  | DC 12 V/3 A, 36 W            |
| DC Plug       | 5.5 x 2.1 mm                 |
| Dimensions    | 85 x 45 x 69 mm              |
| Cable Length  | 1.5 m                        |
| Weight        | 150 g                        |