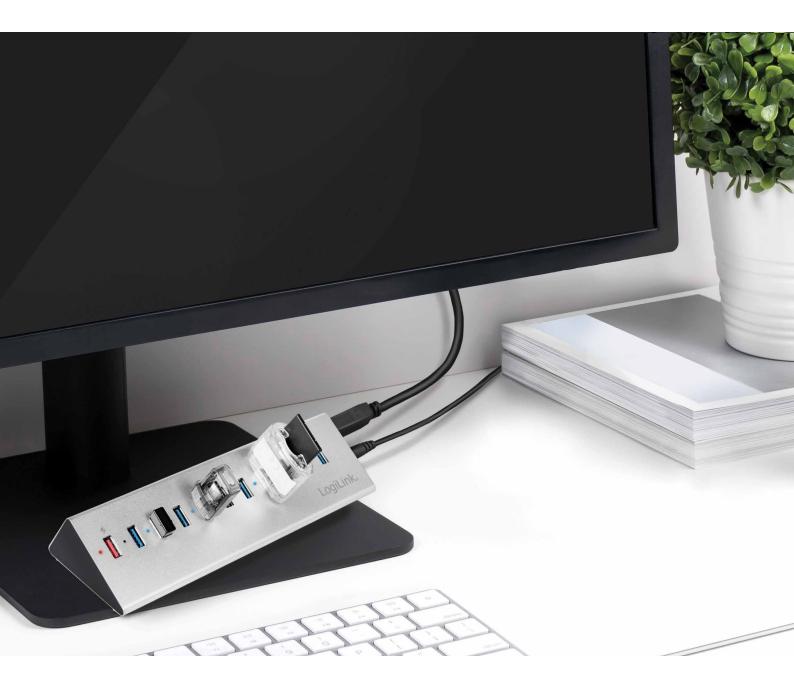

# The Best Computer/Laptop Expansion

This USB 3.0 Hub with 10 ports and 1 fast charging port is for connect peripheral devices including card readers, hard drives and flash drives, while charging smartphone, tablet and other USB 5 V devices at the same time.

### **Multiple USB Ports**

Instantly adds 10 USB ports to your laptop or desktop; enjoy data transfer speeds of up to 5 Gbps for faster sync time; plug and play, no driver required.