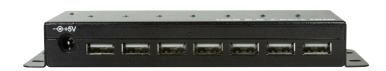

## **Features:**

- » Supports USB 2.0 up to 480 Mbps speed
- » Downstream ports: 7x USB-A and upstream port: USB-B connector
- » Compliant with USB 2.0 EHCl and USB 1.1 UHCI/OHCI
- » Overcurrent detection and protection
- » Built-in port-status indicator LED for each port
- » Self-power input from the DC jack
- » Charges all 7 USB ports up to 0.5 A each simultaneously
- » Included an external 5 V/3.5 A power supply and one USB-A/B cable (0.6 m)
- » Metal case, industrial level
- » Product dimension: 16.5x5.4x2.2 cm
- » Product weight: 255 g