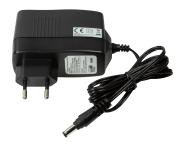

## **Features:**

- » Supports USB 2.0 up to 480 Mbps speed
- » Downstream ports: 7x USB-A and upstream port: USB-B connector
- » Compliant with USB 2.0 EHCl and USB 1.1 UHCI/OHCI
- » Overcurrent detection and protection
- » Built-in port-status indicator LED for each port
- » Self-power input from the DC jack
- » Charges all 7 USB ports up to 0.5 A each simultaneously
- » Included an external 5 V/3.5 A power supply and one USB-A/B cable (0.6 m)
- » Metal case, industrial level
- » Product dimension: 16.5x5.4x2.2 cm
- » Product weight: 255 g

## **Package Contents:**

- » 1x USB 2.0 7-Port Industrial Hub
- » 1x External Power Supply
- » 1x USB-A/B Cable