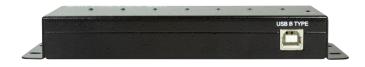

USB 2.0 7-Port Industrial Hub

7x USB-A ports

Art. No.: UA0318

This 7-Port Industrial Hub is a USB 2.0 Metal Hub that complies with USB 2.0 and works up to 480 Mbps. It is backward compatible with USB 1.1 and 2.0 legacy devices.

## **Features:**

- » Supports USB 2.0 up to 480 Mbps speed
- » Downstream ports: 7x USB-A and upstream port: USB-B connector
- » Compliant with USB 2.0 EHCl and USB 1.1 UHCI/OHCI
- » Overcurrent detection and protection
- » Built-in port-status indicator LED for each port
- » Self-power input from the DC jack
- » Charges all 7 USB ports up to 0.5 A each simultaneously
- » Included an external 5 V/3.5 A power supply and one USB-A/B cable (0.6 m)
- » Metal case, industrial level
- » Product dimension: 16.5x5.4x2.2 cm
- » Product weight: 255 g