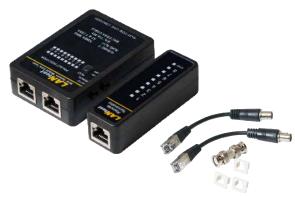

## Network Cable Tester For UTP/STP RJ45, RJ11/RJ12 & BNC

WZ0015 is a practical test that can easily read the correct pin configuration of 10Base-T, 10Base-2 Ethernet cable, RJ45/RJ11 modular cables, 258A, TIA 568A/568B and Token Ring Cable etc. by comparing one transmitting end to the corresponding receiving end. With the

## **Package Contents**

1x Master box

1x Remote unit

2x BNC adaptor cables

1x BNC male to male adaptor

3x RJ45 to RJ11 adaptors

1x User manual

| Packaging Informations |                |
|------------------------|----------------|
| Packing Dimension      | 130x110x35 mm  |
| Packing Weight         | 0.18 kg        |
| Carton Dimension       | 360x270x250 mm |
| Carton Q'ty            | 20 pcs         |
| Carton Weight          | 6 kg           |