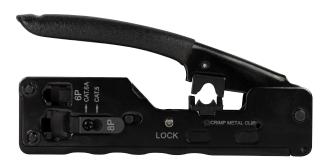

### **Technical Drawing**

- (1) Crimping RJ45
- (2) Crimping RJ12
- (3) Crimp Size Switch Screw
- (4) Safety Lock
- 5 Crimp Dovetail Clip