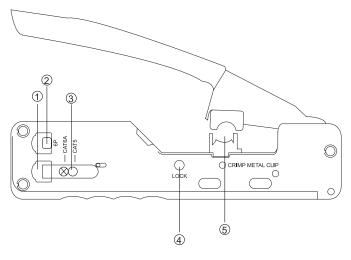

### **Technical Drawing**

- (1) Crimping RJ45
- (2) Crimping RJ12
- (3) Crimp Size Switch Screw
- (4) Safety Lock
- 5 Crimp Dovetail Clip