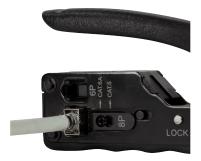

### **Technical Drawing**

- (1) Crimping RJ45
- (2) Crimping RJ12
- (3) Crimp Size Switch Screw
- (4) Safety Lock
- 5 Crimp Dovetail Clip