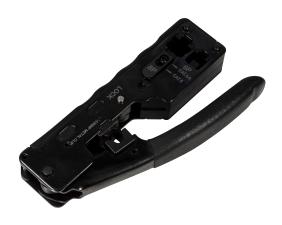

# **Crimp Tool for RJ45/RJ12 Plugs**

Part no.: WZ0025

#### **Technical Features**

For Cat.5e/Cat.6/Cat.6A and RJ12 modular plugs

Especially for crimping Cat.6A shielded plugs