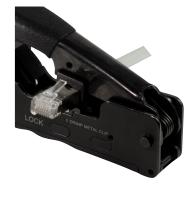

#### Introduction:

About crimp RJ45 Cat. 5/5e/6/6A

- 1. Squeeze the handle and push the rear lock cylinder to unlock the safety lock.
- 2. Put the network connector into the corresponding crimping port.
- 3. Press the handle to the end.
- 4. Remove the network connector to complete the crimp.